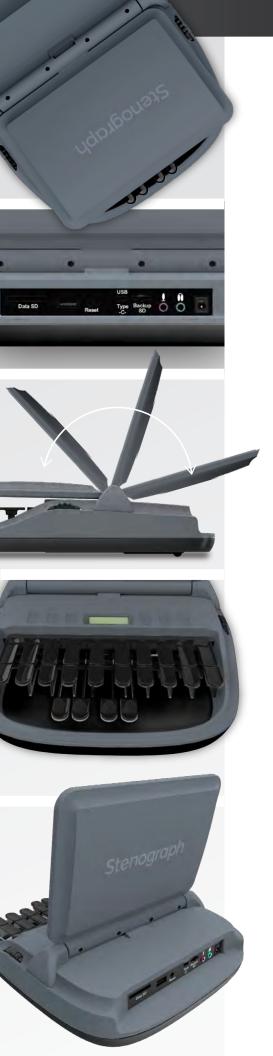

## Worry-Free Performance

The whole purpose of technology is to make your life easier, and the Luminex II certainly does that. With the exclusive Opus audio, you'll hear crystal clear recordings of the proceeding and be able to edit much more efficiently. Not only that, but the Luminex II has an incredible battery life and considerable memory capacity for those long days without a break in the action. It also features a robust USB-C cable connection, which will help prevent the frustration that comes with fiddling with a cord behind your machine when hooking it up. And, because file security is paramount, the Luminex II is built with four independent file backup methods. When you have the Luminex II, you can rest easy knowing your work is safe.

## Impeccable Accuracy

In order to write at your best, you have to be able to adjust your machine's settings precisely as you want them. The Luminex II is our most configurable writer to date. From the widest dynamic key range ever to pinch-and-zoom touchscreen capabilities for your preferred text size to Steno-Xray that allows you to adjust individual keystroke sensitivity, you can be sure that the Luminex II fits the way you like to work — and not the other way around. As an added helpful feature, the depth-of-stroke and tension thumbwheels are now numbered, so you never have to guess where you had them set if they happen to move when you take the writer out of your bag.

# Sleek and Modern Styling

The Luminex II is the new standard bearer in performance, but of course it has to look beautiful, too. With premium finishes that reduce scuffs and fingerprints, and clean, flowing lines, this machine is the most attractive writer in history. Get it in all black, blush, graphite, sapphire, black tie, smoke, or white. But the beauty isn't just for show. Ergonomics were at the forefront of our design vision, again, further allowing you to write longer with less fatigue. Last, but not least, the edge-to-edge glass LCD screen provides a slimmer profile and modern feel.