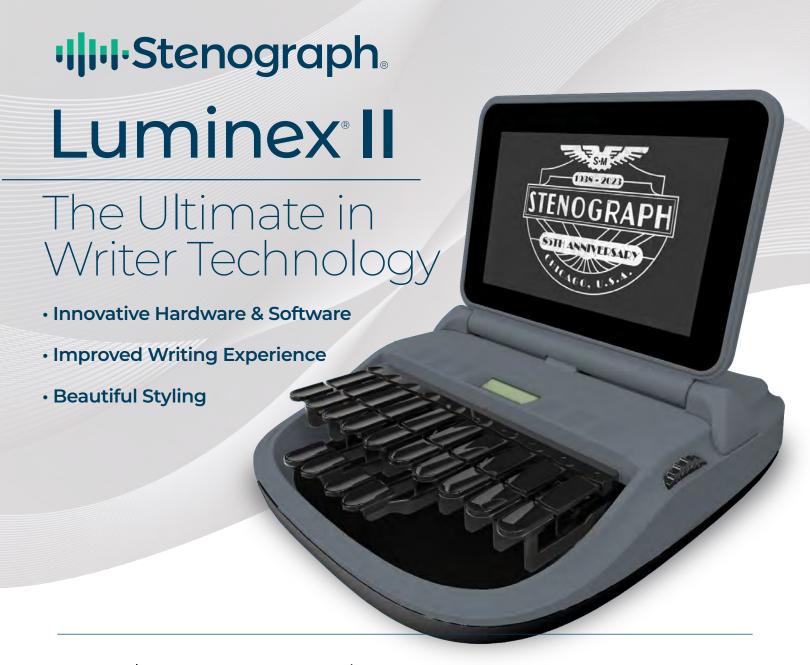

Introducing the Limited-Edition **Graphite** Luminex II Writer.

# Welcome to the next generation

The Luminex II is far and away the most advanced writer on the market today. Innovative hardware technology mixed with cutting-edge software creates a writing machine that is unmatched with its extraordinary degree of precision, custom settings to fit your preferred writing style, and high level of functionality. Simply put, the Luminex II provides the finest writing experience ever.

## Effortless Writing Experience

The Luminex II is like nothing you've ever felt before. With the shortest stroke and lightest touch we've ever offered, feeling is believing. The Luminex II will help to significantly reduce your pain and fatigue while producing unparalleled speed. Additionally, the touchscreen has been enhanced to allow you to navigate much more fluidly.

## Impeccable Accuracy

In order to write at your best, you have to be able to adjust your machine's settings precisely as you want them. The Luminex II is our most configurable writer to date. From the widest dynamic key range ever to pinch-and-zoom touchscreen capabilities for your preferred text size to Steno-Xray that allows you to adjust individual keystroke sensitivity, you can be sure that the Luminex II fits the way you like to work — and not the other way around. As an added helpful feature, the depth-of-stroke and tension thumbwheels are now numbered, so you never have to guess where you had them set if they happen to move when you take the writer out of your bag.

# Sleek and Modern Styling

The Luminex II is the new standard bearer in performance, but of course it has to look beautiful, too. With premium finishes that reduce scuffs and fingerprints, and clean, flowing lines, this machine is the most attractive writer in history. Get it in all black, blush, graphite, sapphire, black tie, smoke, or white. But the beauty isn't just for show. Ergonomics were at the forefront of our design vision, again, further allowing you to write longer with less fatigue. Last, but not least, the edge-to-edge glass LCD screen provides a slimmer profile and modern feel.