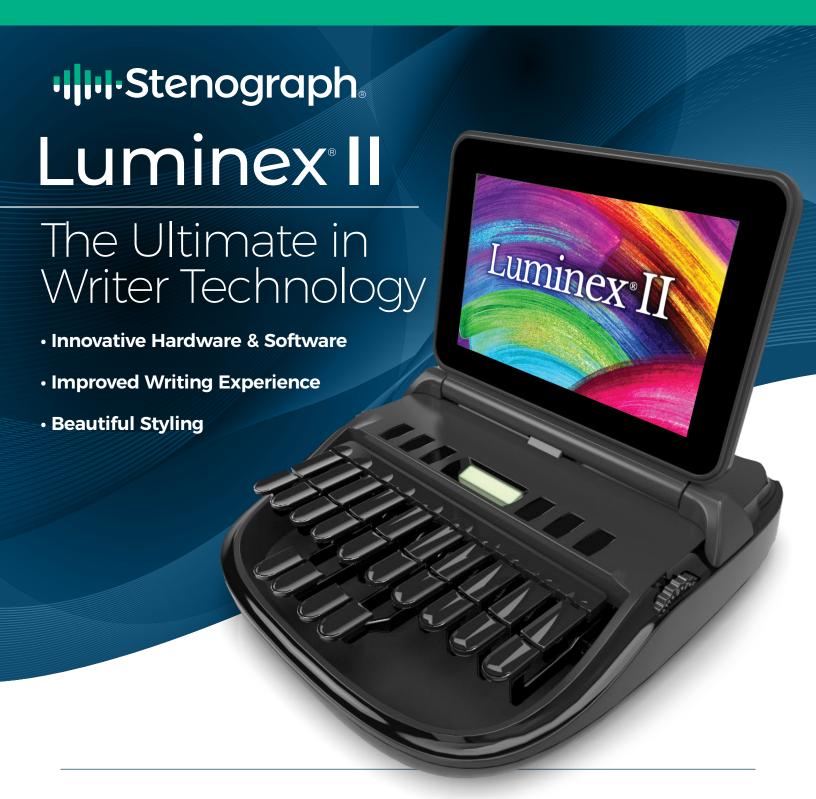

# Welcome to the next generation

The Luminex II is far and away the most advanced writer on the market today. Innovative hardware technology mixed with cutting-edge software creates a writing machine that is unmatched with its extraordinary degree of precision, custom settings to fit your preferred writing style, and high level of functionality. Simply put, the Luminex II provides the finest writing experience ever.

### **Effortless Writing Experience**

The Luminex II is like nothing you've ever felt before. With the shortest stroke and lightest touch we've ever offered, feeling is believing. The Luminex II will help to significantly reduce your pain and fatigue while producing unparalleled speed. Additionally, the touchscreen has been enhanced to allow you to navigate much more fluidly.

#### Impeccable Accuracy

In order to write at your best, you have to be able to adjust your machine's settings precisely as you want them. The Luminex II is our most configurable writer to date. From the widest dynamic key range ever to pinch-and-zoom touchscreen capabilities for your preferred text size to Steno-Xray that allows you to adjust individual keystroke sensitivity, you can be sure that the Luminex II fits the way you like to work — and not the other way around. As an added helpful feature, the depth-of-stroke and tension thumbwheels are now numbered, so you never have to guess where you had them set if they happen to move when you take the writer out of your bag.

## Sleek and Modern Styling

The Luminex II is the new standard bearer in performance, but of course it has to look beautiful, too. With premium finishes that reduce scuffs and fingerprints, and clean, flowing lines, this machine is the most attractive writer in history. Get it in all black, blush, smoke, or white. But the beauty isn't just for show. Ergonomics were at the forefront of our design vision, again, further allowing you to write longer with less fatigue. Last, but not least, the edge-to-edge glass LCD screen provides a slimmer profile and modern feel.