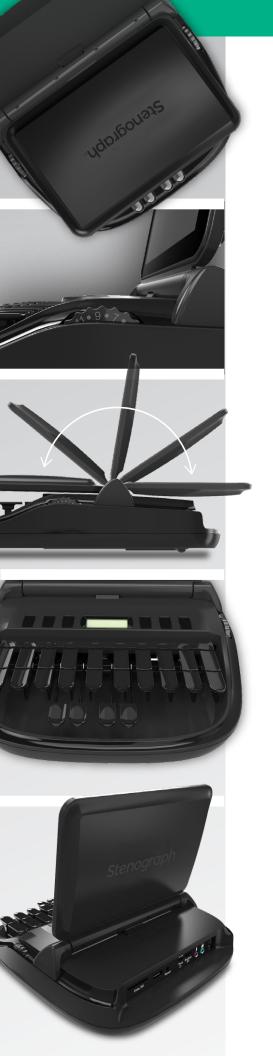

#### Worry-Free Performance

The whole purpose of technology is to make your life easier, and the Luminex II certainly does that. With the exclusive Opus audio, you'll hear crystal clear recordings of the proceeding and be able to edit much more efficiently. Not only that, but the Luminex II has an incredible battery life and considerable memory capacity for those long days without a break in the action. It also features a robust USB-C cable connection, which will help prevent the frustration that comes with fiddling with a cord behind your machine when hooking it up. And, because file security is paramount, the Luminex II is built with four independent file backup methods. When you have the Luminex II, you can rest easy knowing your work is safe.

#### Impeccable Accuracy

In order to write at your best, you have to be able to adjust your machine's settings precisely as you want them. The Luminex II is our most configurable writer to date. From the widest dynamic key range ever to pinch-and-zoom touchscreen capabilities for your preferred text size to Steno-Xray that allows you to adjust individual keystroke sensitivity, you can be sure that the Luminex II fits the way you like to work — and not the other way around. As an added helpful feature, the depth-of-stroke and tension thumbwheels are now numbered, so you never have to guess where you had them set if they happen to move when you take the writer out of your bag.

## Sleek and Modern Styling

The Luminex II is the new standard bearer in performance, but of course it has to look beautiful, too. With premium finishes that reduce scuffs and fingerprints, and clean, flowing lines, this machine is the most attractive writer in history. Get it in all black, blush, smoke, or white. But the beauty isn't just for show. Ergonomics were at the forefront of our design vision, again, further allowing you to write longer with less fatigue. Last, but not least, the edge-to-edge glass LCD screen provides a slimmer profile and modern feel.