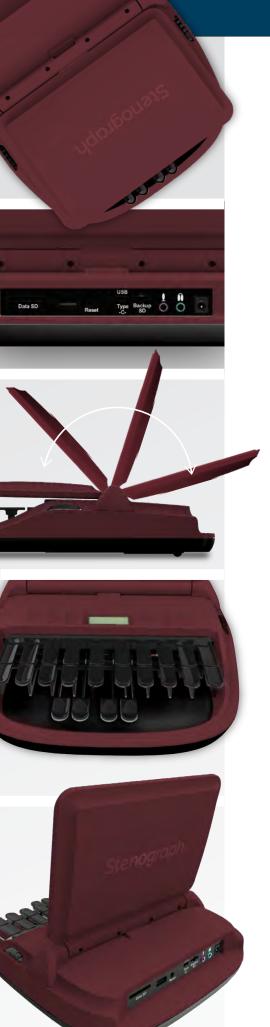

## Worry-Free Performance

The whole purpose of technology is to make your life easier, and the Luminex II certainly does that. With the exclusive Opus audio, you'll hear crystal clear recordings of the proceeding and be able to edit much more efficiently. Not only that, but the Luminex II has an incredible battery life and considerable memory capacity for those long days without a break in the action. It also features a robust USB-C cable connection, which will help prevent the frustration that comes with fiddling with a cord behind your machine when hooking it up. And, because file security is paramount, the Luminex II is built with four independent file backup methods. When you have the Luminex II, you can rest easy knowing your work is safe.

### Impeccable Accuracy

In order to write at your best, you have to be able to adjust your machine's settings precisely as you want them. The Luminex II is our most configurable writer to date. From the widest dynamic key range ever to pinch-and-zoom touchscreen capabilities for your preferred text size to Steno-Xray that allows you to adjust individual keystroke sensitivity, you can be sure that the Luminex II fits the way you like to work — and not the other way around. As an added helpful feature, the depth-of-stroke and tension thumbwheels are now numbered, so you never have to guess where you had them set if they happen to move when you take the writer out of your bag.

# Sleek and Modern Styling

The Luminex II is the new standard bearer in performance, but of course it has to look beautiful, too. With premium finishes that reduce scuffs and fingerprints, and clean, flowing lines, this machine is the most attractive writer in history. Get it in all black, bordeaux, blush, graphite, sapphire, black tie, smoke, or white. But the beauty isn't just for show. Ergonomics were at the forefront of our design vision, again, further allowing you to write longer with less fatigue. Last, but not least, the edge-to-edge glass LCD screen provides a slimmer profile and modern feel.