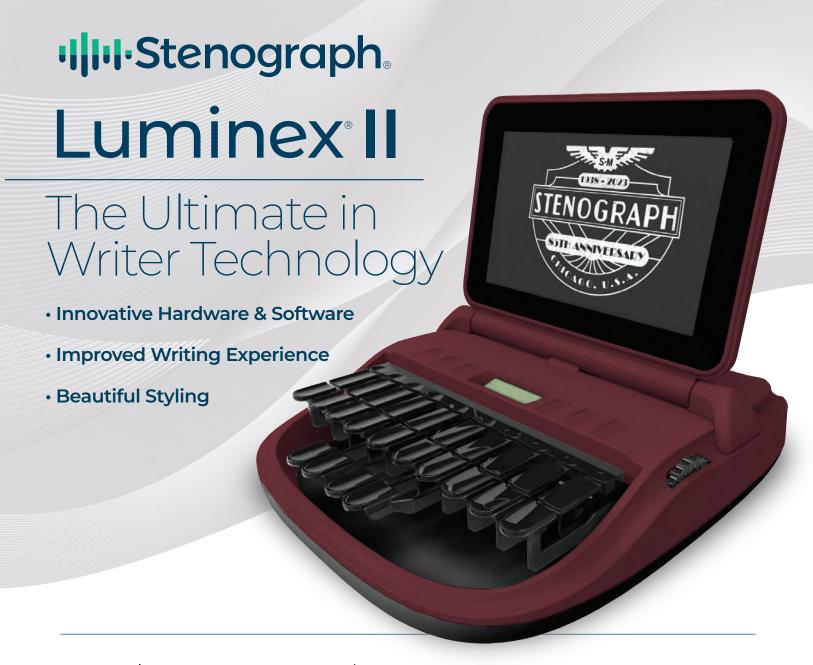

Introducing the Limited-Edition **Bordeaux** Luminex II Writer.

# Welcome to the next generation

The Luminex II is far and away the most advanced writer on the market today. Innovative hardware technology mixed with cutting-edge software creates a writing machine that is unmatched with its extraordinary degree of precision, custom settings to fit your preferred writing style, and high level of functionality. Simply put, the Luminex II provides the finest writing experience ever.

### Effortless Writing Experience

The Luminex II is like nothing you've ever felt before. With the shortest stroke and lightest touch we've ever offered, feeling is believing. The Luminex II will help to significantly reduce your pain and fatigue while producing unparalleled speed. Additionally, the touchscreen has been enhanced to allow you to navigate much more fluidly.

### Impeccable Accuracy

In order to write at your best, you have to be able to adjust your machine's settings precisely as you want them. The Luminex II is our most configurable writer to date. From the widest dynamic key range ever to pinch-and-zoom touchscreen capabilities for your preferred text size to Steno-Xray that allows you to adjust individual keystroke sensitivity, you can be sure that the Luminex II fits the way you like to work — and not the other way around. As an added helpful feature, the depth-of-stroke and tension thumbwheels are now numbered, so you never have to guess where you had them set if they happen to move when you take the writer out of your bag.

# Sleek and Modern Styling

The Luminex II is the new standard bearer in performance, but of course it has to look beautiful, too. With premium finishes that reduce scuffs and fingerprints, and clean, flowing lines, this machine is the most attractive writer in history. Get it in all black, bordeaux, blush, graphite, sapphire, black tie, smoke, or white. But the beauty isn't just for show. Ergonomics were at the forefront of our design vision, again, further allowing you to write longer with less fatigue. Last, but not least, the edge-to-edge glass LCD screen provides a slimmer profile and modern feel.