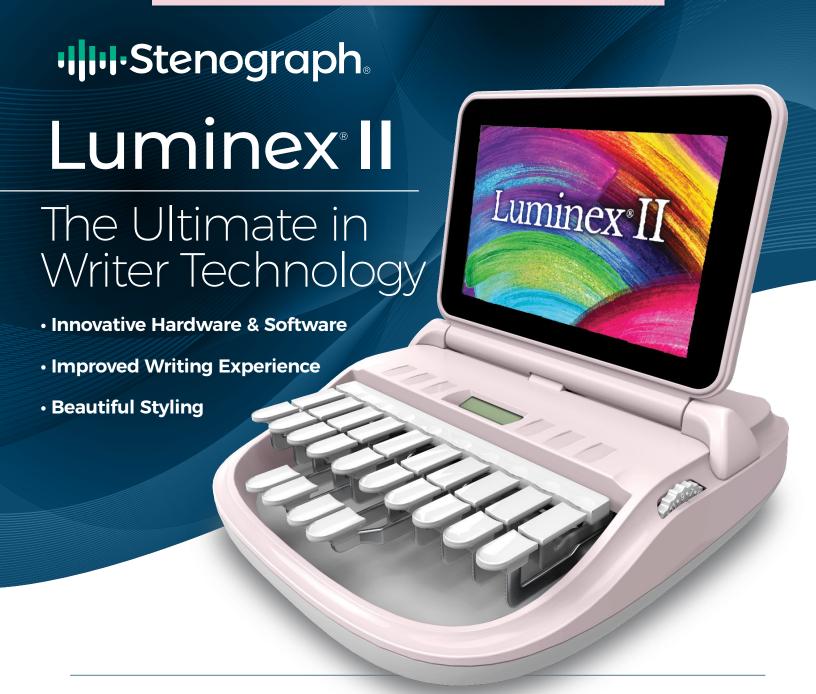

You Asked. We Listened.

Introducing the Blush Luminex II Writer.

# Welcome to the next generation

The Luminex II is far and away the most advanced writer on the market today. Innovative hardware technology mixed with cutting-edge software creates a writing machine that is unmatched with its extraordinary degree of precision, custom settings to fit your preferred writing style, and high level of functionality. Simply put, the Luminex II provides the finest writing experience ever.

## **Effortless Writing Experience**

The Luminex II is like nothing you've ever felt before. With the shortest stroke and lightest touch we've ever offered, feeling is believing. The Luminex II will help to significantly reduce your pain and fatigue while producing unparalleled speed. Additionally, the touchscreen has been enhanced to allow you to navigate much more fluidly.

### Impeccable Accuracy

In order to write at your best, you have to be able to adjust your machine's settings precisely as you want them. The Luminex II is our most configurable writer to date. From the widest dynamic key range ever to pinch-and-zoom touchscreen capabilities for your preferred text size to Steno-Xray that allows you to adjust individual keystroke sensitivity, you can be sure that the Luminex II fits the way you like to work — and not the other way around. As an added helpful feature, the depth-of-stroke and tension thumbwheels are now numbered, so you never have to guess where you had them set if they happen to move when you take the writer out of your bag.

## Sleek and Modern Styling

The Luminex II is the new standard bearer in performance, but of course it has to look beautiful, too. With premium finishes that reduce scuffs and fingerprints, and clean, flowing lines, this machine is the most attractive writer in history. Get it in all black, blush, smoke, or white. But the beauty isn't just for show. Ergonomics were at the forefront of our design vision, again, further allowing you to write longer with less fatigue. Last, but not least, the edge-to-edge glass LCD screen provides a slimmer profile and modern feel.