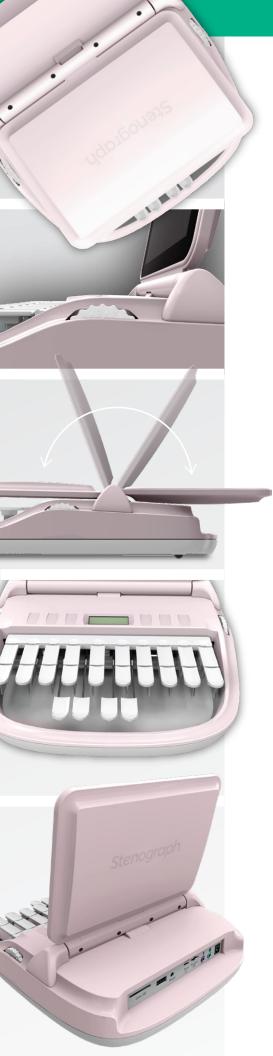

### Impeccable Accuracy

In order to write at your best, you have to be able to adjust your machine's settings precisely as you want them. The Luminex II is our most configurable writer to date. From the widest dynamic key range ever to pinch-and-zoom touchscreen capabilities for your preferred text size to Steno-Xray that allows you to adjust individual keystroke sensitivity, you can be sure that the Luminex II fits the way you like to work — and not the other way around. As an added helpful feature, the depth-of-stroke and tension thumbwheels are now numbered, so you never have to guess where you had them set if they happen to move when you take the writer out of your bag.

## Sleek and Modern Styling

The Luminex II is the new standard bearer in performance, but of course it has to look beautiful, too. With premium finishes that reduce scuffs and fingerprints, and clean, flowing lines, this machine is the most attractive writer in history. Get it in all black, blush, smoke, or white. But the beauty isn't just for show. Ergonomics were at the forefront of our design vision, again, further allowing you to write longer with less fatigue. Last, but not least, the edge-to-edge glass LCD screen provides a slimmer profile and modern feel.